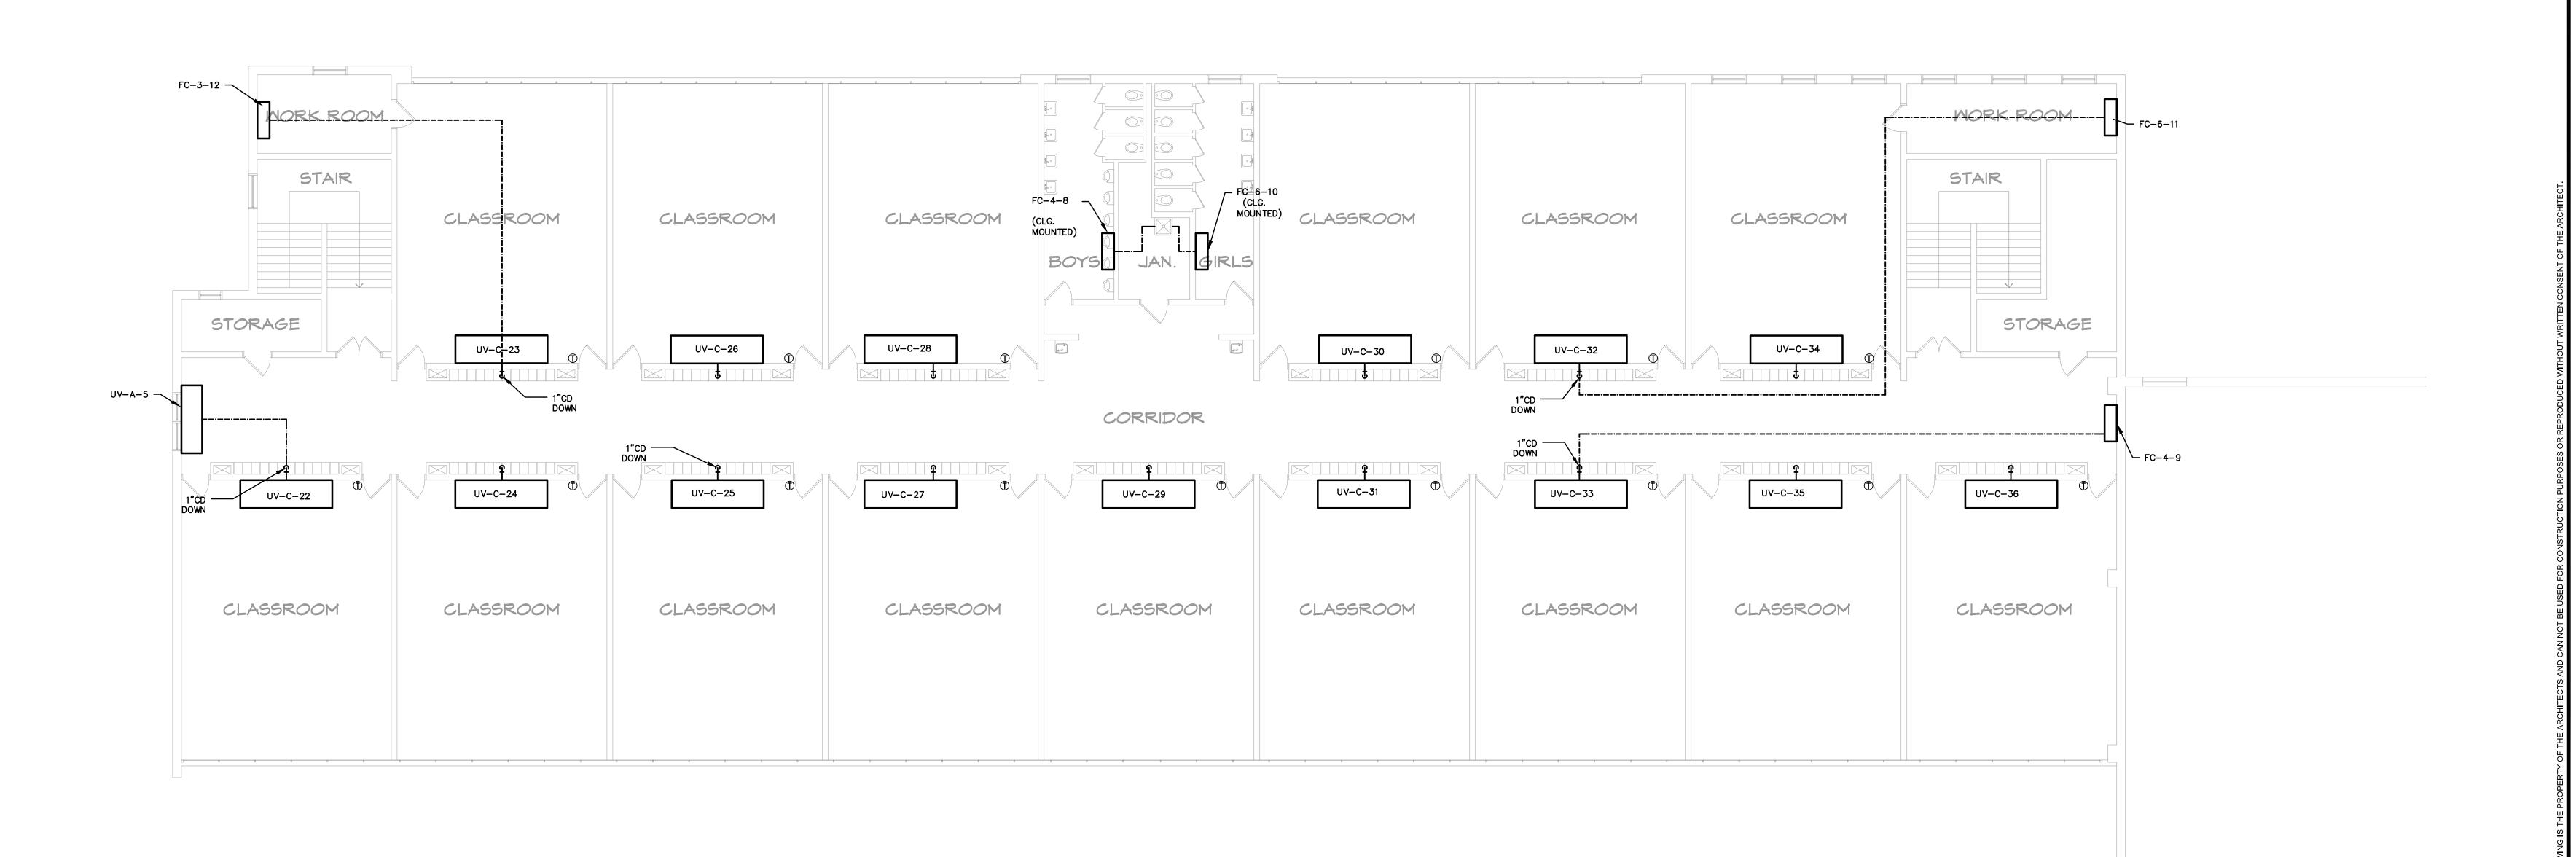

# 00 91 16.04: DRAWINGS

Add the following:

- A. <u>SHEET M206 FLOOR PLAN AREA A</u> Dual temperature supply and return piping and outside air duct shall run above corridor ceiling. Condensate drains shall drop in space from unit to crawl space and shall be insulated and covered with metal jacket. All condensate piping in crawl space shall be 2".
- B. <u>SHEET M208 FLOOR PLANS AREA C & D Dual temperature supply and return piping</u> and outside air duct shall run above corridor ceiling. Refer to sheet M212 for condensate pipe routing. Floor mounted units shall not have outside air duct connections. Dual temperature pipe to floor mounted units shall drop on wall at unit. Insulation shall be covered with metal jacket.
- C. <u>SHEET M210 2<sup>nd</sup> FLOOR PLANS AREA C</u> Dual temperature supply and return piping and outside air duct shall run above corridor ceiling. Refer to sheet M213 for condensate pipe routing. Floor mounted units shall not have outside air duct connections. Dual temperature pipe to floor mounted units shall drop on wall at unit. Insulation shall be covered with metal jacket.
- D. SHEET M212 FLOOR PLANS AREA C & D CONDENSATE DRAIN ONLY Delete this sheet in its entirety and replace with SHEET M212 FLOOR PLANS AREA C & D CONDENSATE DRAIN ONLY Addendum #3 dated October 16, 2023. Sheet issued to clarify location of condensate drains. Drains from ceiling mounted unit ventilators will drop in the corridor locker. Floor mounted unit drains shall connect to risers in crawl space and discharge to grade. All condensate pipe in crawl space shall be 2".
- E. <u>SHEET M213 2<sup>nd</sup> FLOOR PLANS AREA C CONDENSATE DRAIN ONLY</u> Delete this sheet it its entirety and replace with <u>SHEET M213 2<sup>nd</sup> FLOOR PLAN AREA C CONDENSATE DRAIN ONLY</u> Addendum #3 dated October 16, 2023. Sheet issued to clarify location of condensate drains. Drains from ceiling mounted unit ventilators will drop in the corridor locker. Floor mounted unit drains shall run above the first floor ceiling and route to drain risers as shown.

A DATE REFERENCE

10/16/23 ADDENDUM #3

M213