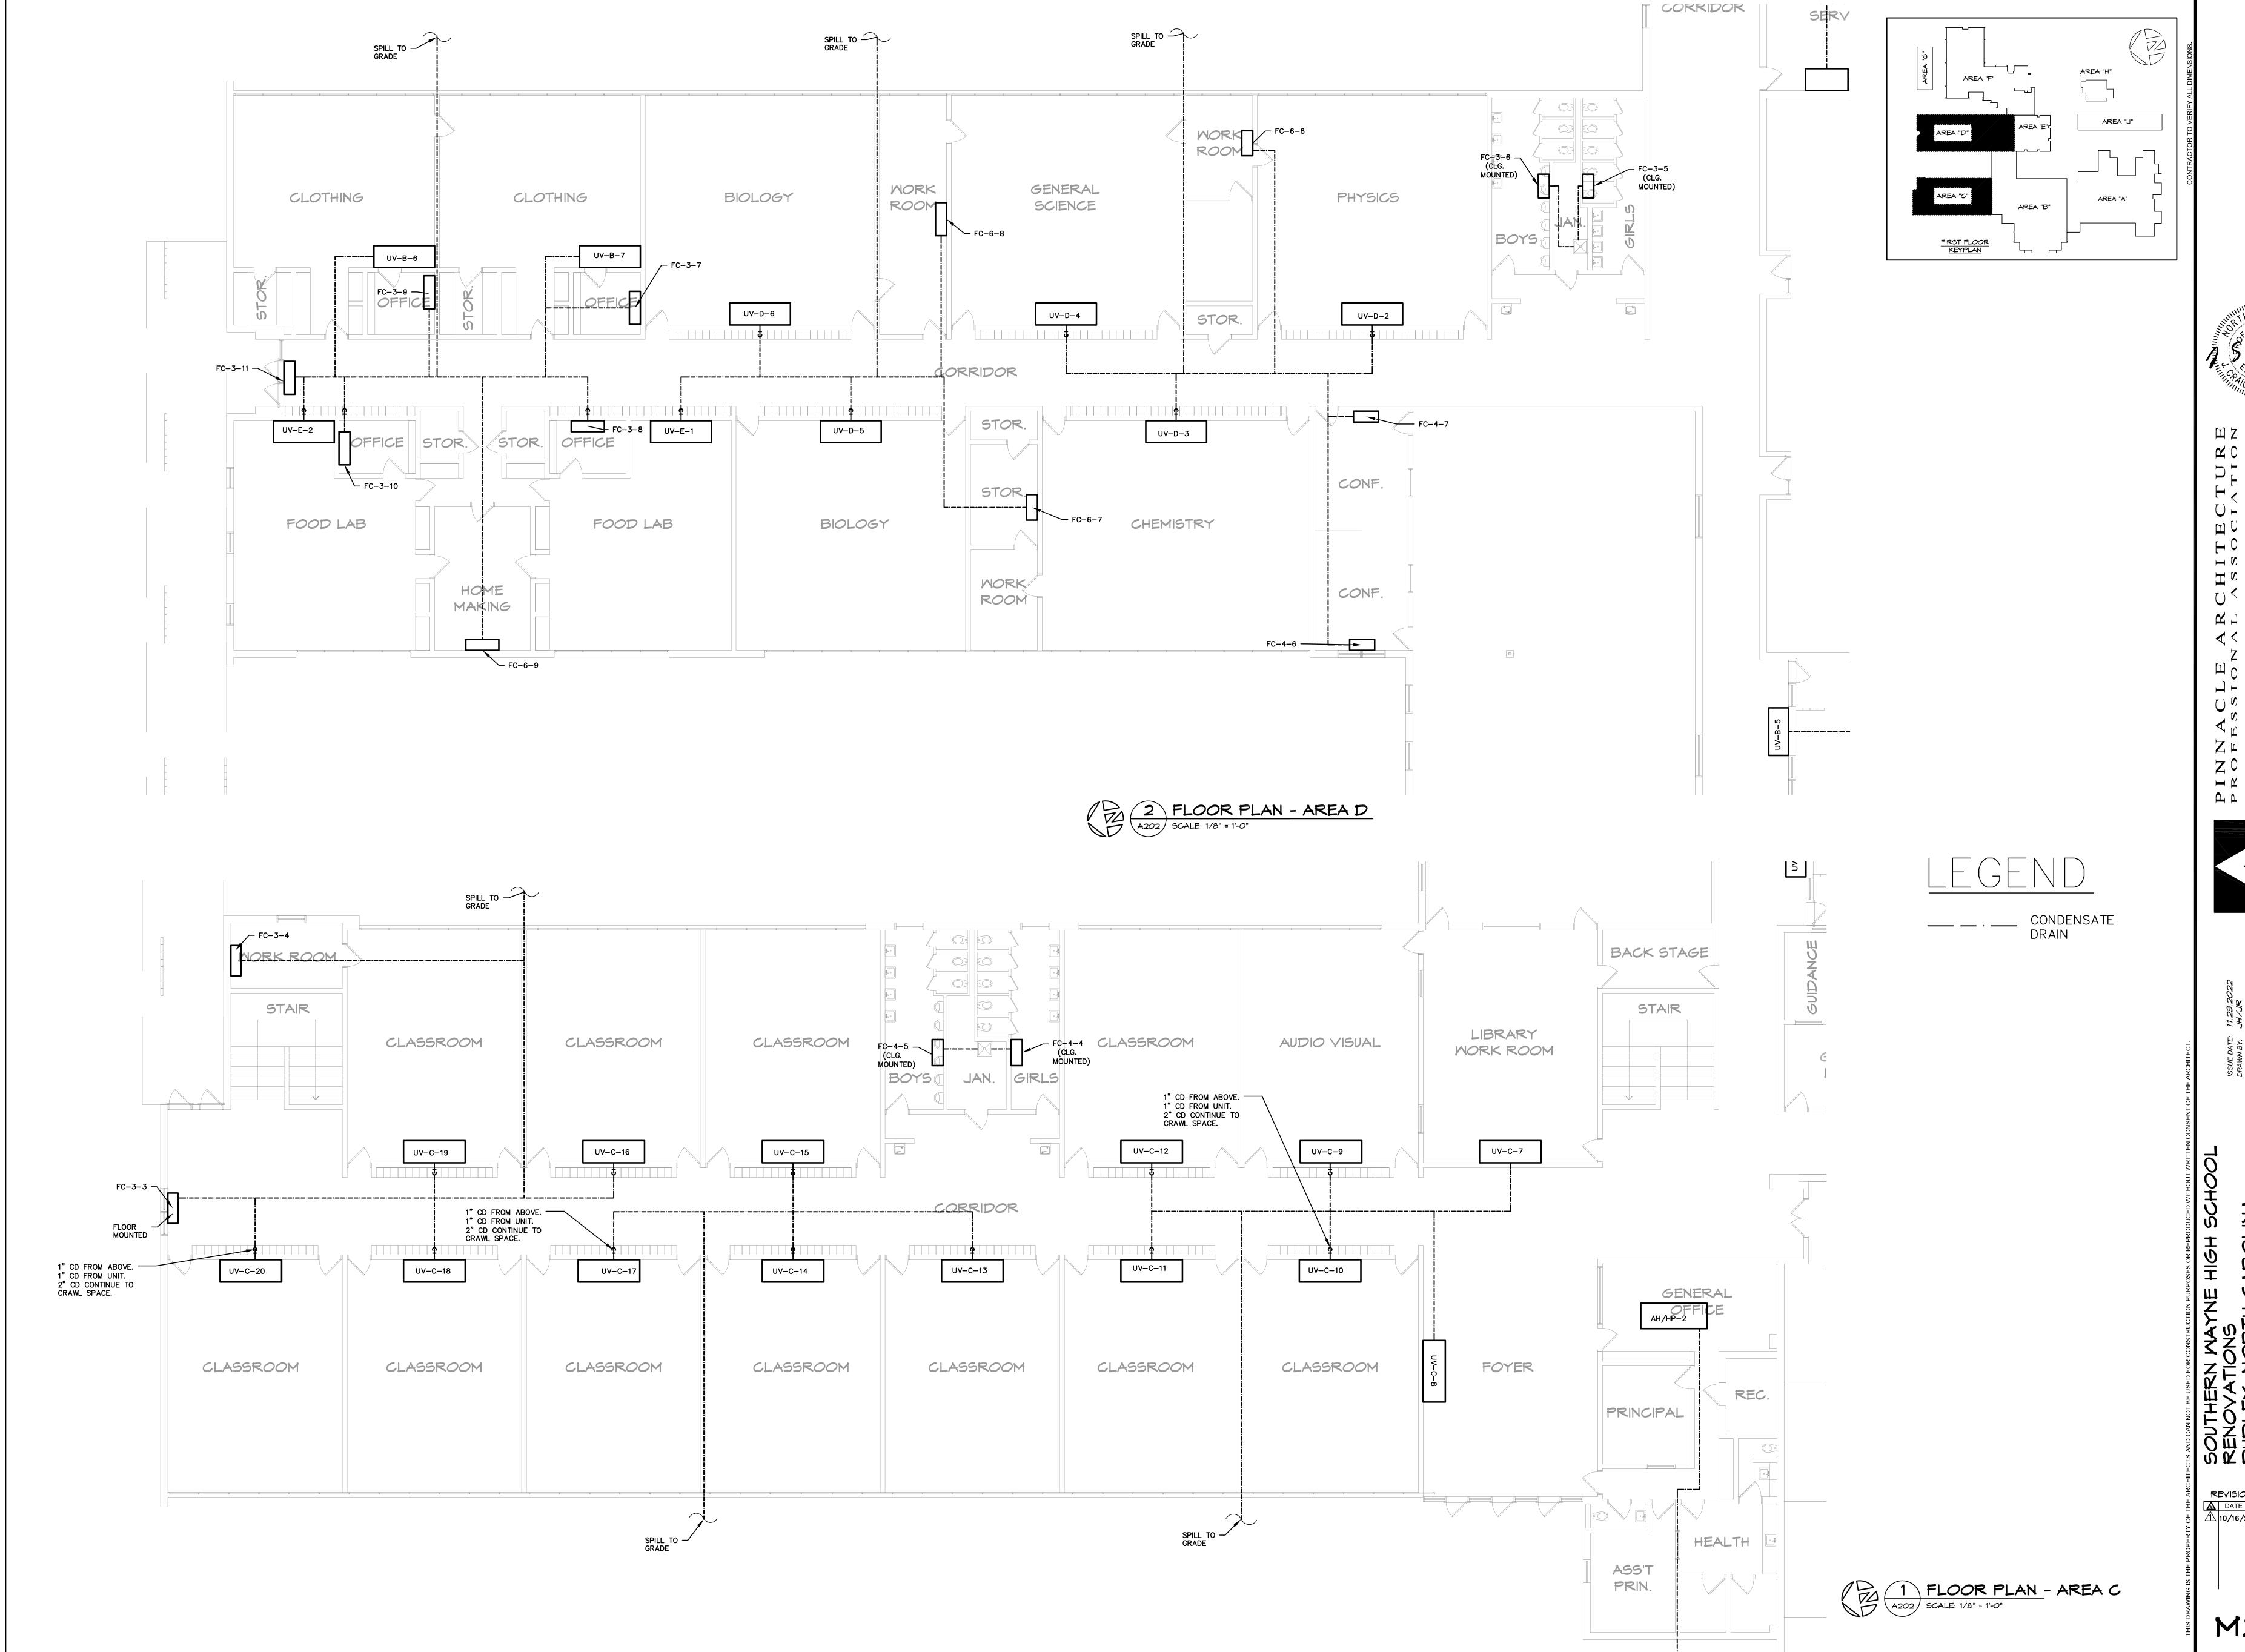

# 00 91 16.04: DRAWINGS

Add the following:

- A. <u>SHEET M206 FLOOR PLAN AREA A</u> Dual temperature supply and return piping and outside air duct shall run above corridor ceiling. Condensate drains shall drop in space from unit to crawl space and shall be insulated and covered with metal jacket. All condensate piping in crawl space shall be 2".
- B. <u>SHEET M208 FLOOR PLANS AREA C & D Dual temperature supply and return piping</u> and outside air duct shall run above corridor ceiling. Refer to sheet M212 for condensate pipe routing. Floor mounted units shall not have outside air duct connections. Dual temperature pipe to floor mounted units shall drop on wall at unit. Insulation shall be covered with metal jacket.
- C. <u>SHEET M210 2<sup>nd</sup> FLOOR PLANS AREA C</u> Dual temperature supply and return piping and outside air duct shall run above corridor ceiling. Refer to sheet M213 for condensate pipe routing. Floor mounted units shall not have outside air duct connections. Dual temperature pipe to floor mounted units shall drop on wall at unit. Insulation shall be covered with metal jacket.
- D. SHEET M212 FLOOR PLANS AREA C & D CONDENSATE DRAIN ONLY Delete this sheet in its entirety and replace with SHEET M212 FLOOR PLANS AREA C & D CONDENSATE DRAIN ONLY Addendum #3 dated October 16, 2023. Sheet issued to clarify location of condensate drains. Drains from ceiling mounted unit ventilators will drop in the corridor locker. Floor mounted unit drains shall connect to risers in crawl space and discharge to grade. All condensate pipe in crawl space shall be 2".
- E. <u>SHEET M213 2<sup>nd</sup> FLOOR PLANS AREA C CONDENSATE DRAIN ONLY</u> Delete this sheet it its entirety and replace with <u>SHEET M213 2<sup>nd</sup> FLOOR PLAN AREA C CONDENSATE DRAIN ONLY</u> Addendum #3 dated October 16, 2023. Sheet issued to clarify location of condensate drains. Drains from ceiling mounted unit ventilators will drop in the corridor locker. Floor mounted unit drains shall run above the first floor ceiling and route to drain risers as shown.

REVISION SCHEDULE

A DATE REFERENCE

10/16/23 ADDENDUM #3

M212

CONDENSATE DRAIN

2nd FLOOR PLAN - AREA C
A205 SCALE: 1/8" = 1'-0"

CHITECTURE PINNACLE AR PROFESSIONAL

REVISION SCHEDULE